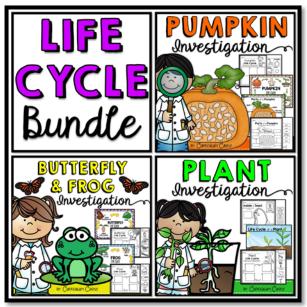

## Butterfly Life Cycle

## Frog Life Cycle

# Butterfly Life Cycle

caterpillar eggs adult butterfly chrysalis

## Frog Life Cycle

tadpole eggs adult frog froglet